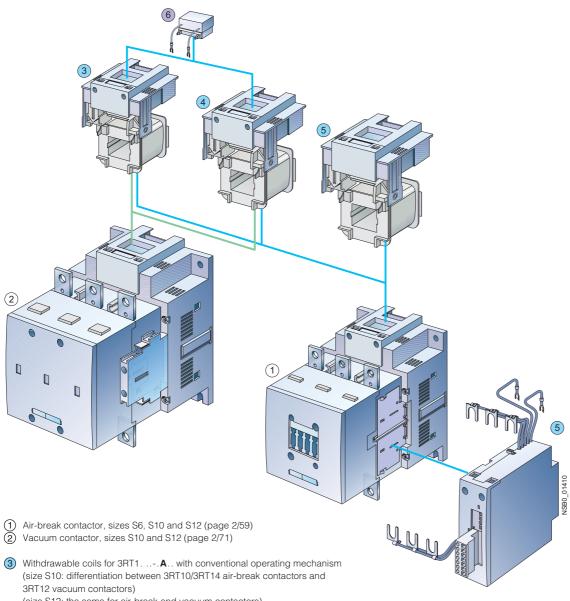

3RT12 vacuum contactors)
(size S12: the same for air-break and vacuum contactors)

4 Withdrawable coils for 3RT1....N.. with solid-state operating mechanism (size S10: differentiation between 3RT10/3RT14 air-break contactors and

3RT12 vacuum contactors) (size S12: the same for air-break and vacuum contactors)

- (5) Withdrawable coils and laterally mountable module (plug-on) for 3RT1 air-break contactors ...-, P.. and 3RT1...-, Q..
- 6 Surge suppressor (RC element) (page 2/187), plug-mountable on withdrawable coils
  - $\bullet$  with conventional operating mechanism 3RT1...-. **A**..
  - $\bullet$  with solid-state operating mechanism 3RT1...-.  $\pmb{N}$  .
- O Identical for sizes S6 to S12
  O Different according to size