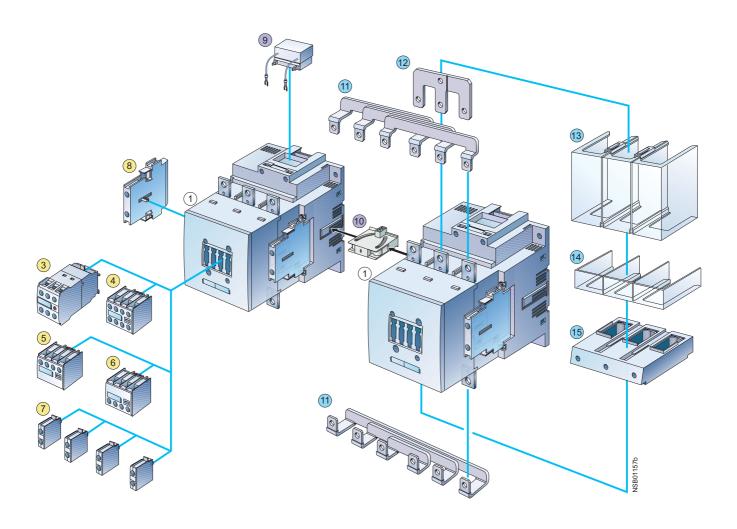

- (1) 3RT10 and 3RT14 air-break contactors, sizes S6, S10 and S12 (pages 2/59 and 2/124)
- 3 Auxiliary switch block, solid-state time-delay (page 2/184) (ON or OFF-delay or star-delta function)
- 4-pole auxiliary switch block (page 2/180) (terminal designations acc. to EN 50012 or EN 50005)
- 5 2-pole auxiliary switch block, cable entry from above (page 2/181)
- 6 2-pole auxiliary switch block, cable entry from below (page 2/18 7) Single-pole auxiliary switch block (up to 4 can be snapped on) 2-pole auxiliary switch block, cable entry from below (page 2/181)
- (page 2/181)
- 8 2-pole auxiliary switch block, laterally mountable (left or right) (page 2/182) (terminal designations acc. to EN 50012 or EN 50005) (identical for S0 to S12)
- Surge suppressor (RC element) (page 2/187), for reversing duty into top of withdrawable coil
- Mechanical interlock, laterally mountable (page 2/100)

For mountable overload relays see protection devices: Overload relays -> SIRIUS overload relays.

- Wiring connectors on the top and bottom (reversing duty) (page 2/102)
- Link for paralleling (star jumper), 3-pole, with through hole (page 2/190), different for sizes S6 and S10/S12
- Terminal cover for cable lug and bar connection (page 2/191), different for sizes S6 and S10/S12
- Terminal cover for box terminal (page 2/191), different for sizes S6 and S10/S12
- Box terminal block (page 2/191), different for sizes S6 and S10/S12
- Accessories identical for sizes S0 to S12
  - Accessories identical for sizes S6 to S12
- Accessories differ according to size